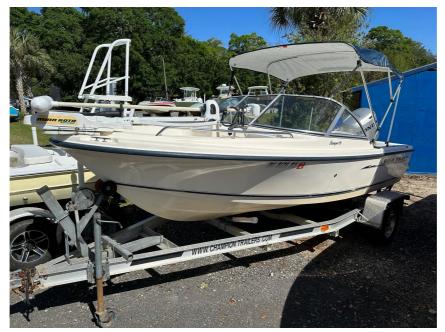

## USED 2003 Sea Hunt Escape 175 Call For Price

## Description

Manufacturer Provided DescriptionThe Sea Hunt Escape 175 is an easy-trailering 17'2" boat with comfortable seating for six. The 175's features include a forward fish box with overboard drain, walk through access t...