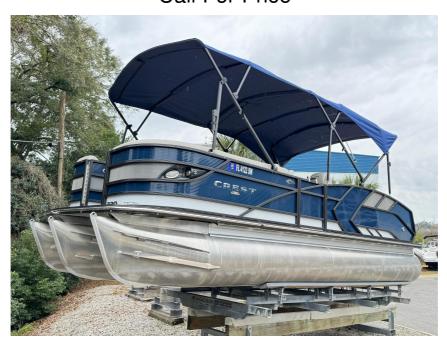

## USED 2021 Crest Caribbean LX 230 SLS Call For Price

## **GENERAL INFORMATION**

Manufacturer Crest Model Year 2021

Model Name Caribbean LX 230 SLS Model Code Caribbean LX 230 SLS

Stock Number C00727

Color

Condition USED

Engine Mercury 200L Outboard