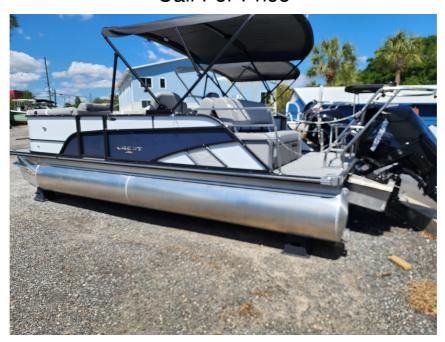

## NEW 2024 Crest Classic LX 220 Call For Price

## **Description**

Manufacturer Provided DescriptionComfort and performance are at the forefront of features onboard the best-value pontoon in our lineup. Choose the Fish Package to hook huge bass and enjoy the best marine technolog...

## **GENERAL INFORMATION**

Manufacturer Crest Model Year 2024

Model Name Classic LX 220 Model Code Classic LX 220 N00799

Stock Number

Color

Condition

Mercury 200L Engine Outboard

NEW