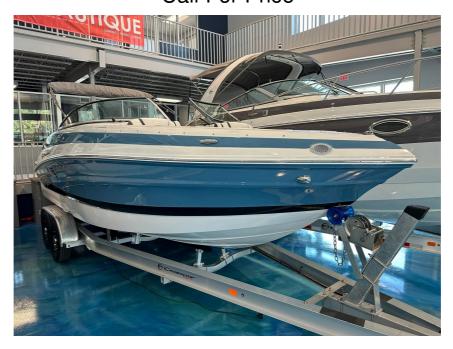

## NEW 2024 Crownline 250 XSS Call For Price

## **Description**

Manufacturer Provided DescriptionBuilding on the success of our popular XSS series, Crownline proudly introduces our 250 XSS. If you like the sleek, sports car styling of our "pointy nose" SS models, but prefer an...

## **GENERAL INFORMATION**

Manufacturer Crownline Model Year 2024 Model Name 250 XSS Model Code 250 XSS Stock Number N90000

Color

Condition NEW

Mercury 250 XL Engine Outboard