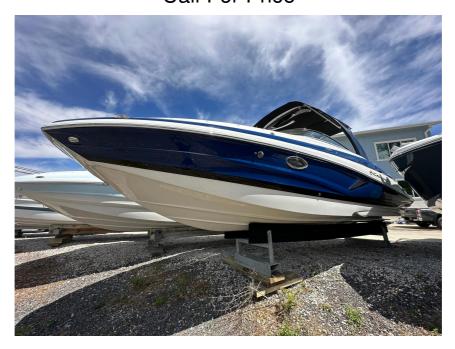

## NEW 2024 Crownline Eclipse E280 XS Call For Price

## **Description**

Manufacturer Provided DescriptionThis 27-foot outboard crossover with standard electric arch is easy to tow, easy to drive, and easy to love. The flush-fit bow walk-through door of the E280 XS helps extend the boa...

## **GENERAL INFORMATION**

Manufacturer Crownline

Model Year 2024 Model Name Eclipse E280 XS

Model Code Eclipse E280 XS Stock Number N90095

Color

Condition NEW

Engine Mercury 300 XL Inboard/Outboard