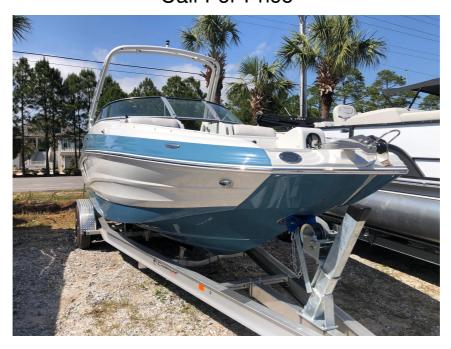

## NEW 2024 Crownline Eclipse E280 XS Call For Price

## **Description**

Manufacturer Provided DescriptionThis 27-foot outboard crossover with standard electric arch is easy to tow, easy to drive, and easy to love. The flush-fit bow walk-through door of the E280 XS helps extend the boa...

## **GENERAL INFORMATION**

Manufacturer Crownline

Model Year 2024

Model Name Eclipse E280 XS Model Code Eclipse E280 XS

Stock Number N89980

Color

Condition NEW

Engine Mercury 300 XL Inboard/Outboard