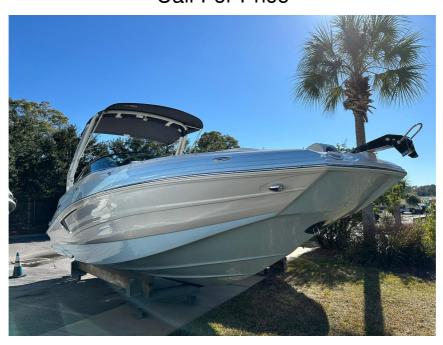

## NEW 2024 Crownline Eclipse E290 XS Call For Price

## **Description**

Manufacturer Provided DescriptionThe E290 XS is a 27-foot 10-inch outboard crossover model that combines the F.A.S.T.

Tab®â€ performance and sleek style lines of a Crownline bowrider with the roominess comfort of a ...

## **GENERAL INFORMATION**

Manufacturer Crownline

Model Year 2024

Model Name Eclipse E290 XS Model Code Eclipse E290 XS

Stock Number N89979

Color

Condition NEW

Engine Mercury 400 XL V10 Inboard/Outboard