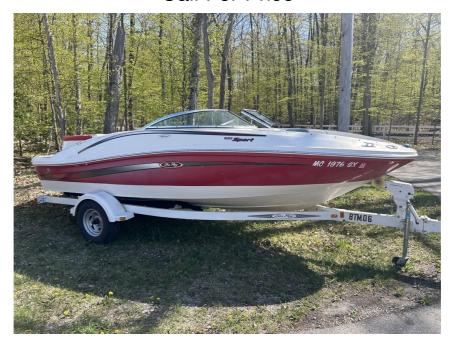

## USED 2006 Sea Ray 185 Sport Call For Price

## **Description**

Check out this 2006 Sea Ray 185 Sport. It is paired with a powerful and reliable 4.3L Mercruiser engine pushing 220 hp. This boat and trailer boasts a large rear swim pad as well as a rear swim deck! If you are interested in this boat feel free to stop by or give us a call today! 231.377.6611

## **GENERAL INFORMATION**

Manufacturer Sea Ray
Model Year 2006
Model Name 185 Sport
Model Code 185 Sport
Stock Number 3432
Color White/Red
Condition USED

Engine