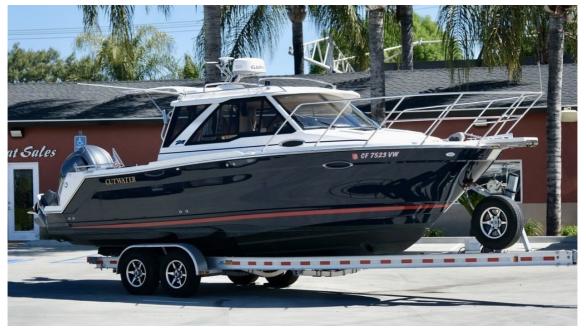

## USED 2024 Cutwater C-248 C \$177,500

## Description

GORGEOUS MIDNIGHT BLUE - PRACTICALLY NEW - BEING<br/>SOLD ON BROKERAGE FOR OWNER THAT NEEDS CASH -<br/>MINOR HOURS - ALREADY BOTTOM-PAINTED. Can be sold with or<br/>without Trailer (New remaining 2019 at a discounted price of \$<br/>8,500.00 ). FEATURES: YAMAHA F250 NAV Pkg: Garmin 943xsv<br/>chartplotter w/ sonar, Anch...Manufacture<br/>Model Name<br/>Model Code

## **GENERAL INFORMATION**

Manufacturer Model Year Model Name Model Code Stock Number Color Condition Engine Cutwater 2024 C-248 C C-248 C FML24828I324 Midnight Blue USED