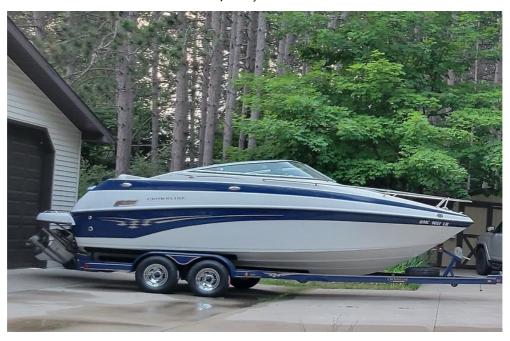

## USED 2005 Crownline Cuddy 235 CCR \$27,599

## **Description**

The 235 CCR boasts plenty of cockpit room and cabin space. Standards include our flip-up adjustable bucket seats for driver and passenger, embroidered bimini top boot and trailering legs, plus a pressurized water system. Cabin amenities include V-berth filler cushions that convert to bench seat backs...

## **GENERAL INFORMATION**

Manufacturer Crownline

Model Year 2005

Model Name Cuddy 235 CCR Model Code Cuddy 235 CCR

Stock Number

Color White
Condition USED

Engine 5.7L Stern Drive