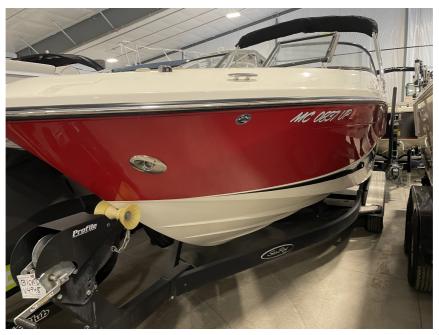

## USED 2021 Sea Ray SLX 230 \$124,900

## Description

2021 Sea Ray SLX 230 Package with ShoreLand?r Trailer and 2021 Bulmann Hydraulic HoistRare find on a complete package! Ability to get boat, trailer, hoist and slip for this season with first rights to years after! This is a one-owner boat that was customed ordered and purchased through Walstrom Marin...

## **GENERAL INFORMATION**

| Manufacturer | Sea Ray   |
|--------------|-----------|
| Model Year   | 2021      |
| Model Name   | SLX 230   |
| Model Code   | SLX 230   |
| Stock Number |           |
| Color        | Rally Red |
| Condition    | USED      |
| Engine       | 6.2L 350  |