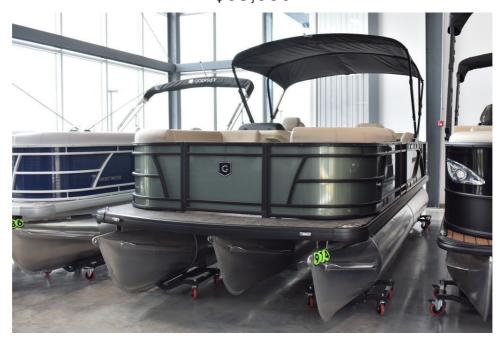

## NEW 2024 Godfrey Pontoons Sweetwater 2286 SFL GTP 27 in. Center Tube Package \$63,950

## **Description**

Brand new 2024 Godfrey Sweetwater 2286SFL triple toon! This beaty is in the brand new Sage color on the outside with black rails and a blackout package and finishes off with a tan interior with mocha accents and Lakeport flooring throughout. The boat has a 10 year warranty and comes priced and equipp...

## **GENERAL INFORMATION**

Godfrey Manufacturer **Pontoons** Model Year 2024

> Sweetwater 2286 SFL GTP 27 in. Center Tube Package Sweetwater 2286 SFL GTP 27 in. Center Tube

Package Stock Number 974 Color Sage NEW Condition