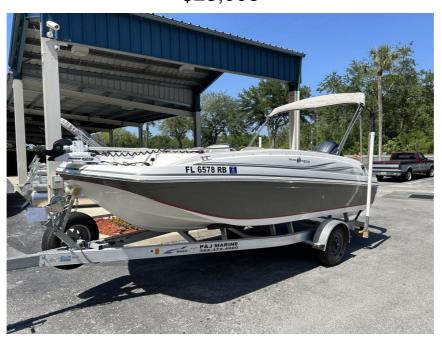

## USED 2015 Hurricane SS 188 OB \$23,995

## **Description**

The most popular deck boat model form the most popular deck boat manufacturer. The Hurricane SS188 is the tried and true jack of all trades deck boat. Powered by a Yamaha F150 with low hours including SS Bimini Top, Boat Cover, Bow Fish Seat, GPS/FF, Ski Tow Pylon, Trolling Motor, Dual Batteries w/Sw...

## **GENERAL INFORMATION**

Manufacturer Hurricane

Model Year 2015 Model Name SS 188 OB

Model Code SS 188 OB

Stock Number

Color Taupe
Condition USED

Engine F150XB Outboard