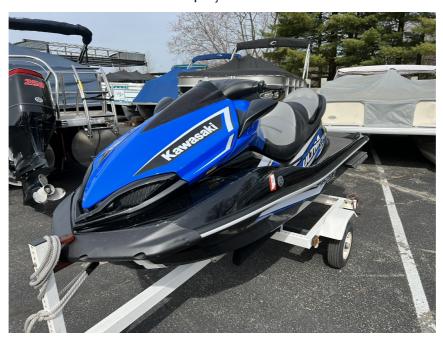

## NEW 2017 Kawasaki Jet Ski® Ultra® LX \$8,999

## **GENERAL INFORMATION**

Manufacturer Kawasaki Model Year 2017

Model Name Jet Ski® Ultra® LX Model Code Jet Ski® Ultra® LX

Stock Number

Color Blue / Black
Condition NEW

Engine