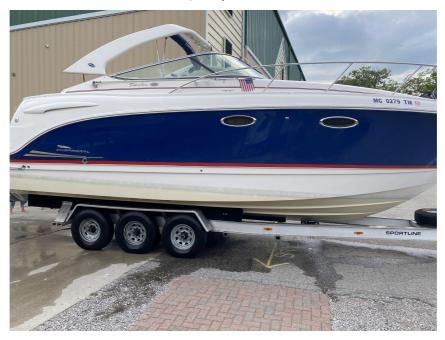

## **Description**

2004 \*Freshwater\* Chaparral Signature 310 located in Northern Michigan. This well cared for, 100% freshwater 2004 Chaparral Signature 310 is a quality weekend cruiser that will deliver on your high expectations. The very roomy interior sleeps six and features cherry cabinetry and nice furnishings, wit...

## **GENERAL INFORMATION**

Manufacturer Chaparral Model Year 2004

Model Name Signature 310
Model Code Signature 310

Stock Number

Color Blue/Red/White

Condition USED

Engine 5.0 GXi DP Twin I/O