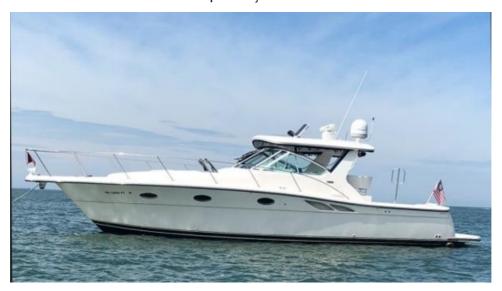

## USED 2001 Tiara 3500 Open \$199,000

## **Description**

2001 Tiara 3500 Open located in Northern Michigan. A Freshwater Gem with Cummins Diesel Engines. Discover the epitome of luxury and performance with this pristine 2001 Tiara 3500 Open, a true masterpiece designed for discerning boaters who seek unparalleled comfort and reliability. This vessel has bee...