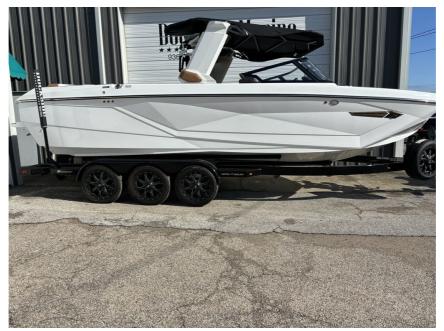

## NEW 2024 Nautique Super Air Nautique G25 Call For Price

## Description

2024 Nautique Super Air Nautique G25Elevate Your ExperienceGet ready for an unmatched experience in the 2024 Super Air Nautique G25. Equipped to handle even the most expansive crews, the 25-foot model is the largest offering in the G-Series and can accommodate up to 19 people. Comfortably enjoy the ...