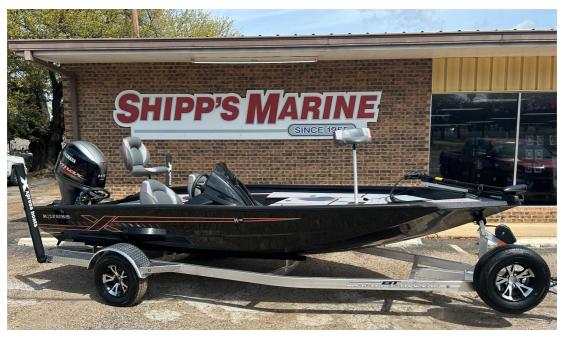

## NEW 2024 Xpress H18 Call For Price

## Description

Standard Features Hyper-Lift Hull Choice of Charcoal, White, Silver, Gulfsand or Camo Paint Xtreme Coat Liner SeaDek Liner on Decks Soft Sided Cooler w/Logo All-Welded Construction X-Wing Fiberglass ...

## **GENERAL INFORMATION**

| Manufacturer                        | Xpress                     |
|-------------------------------------|----------------------------|
| Model Year                          | 2024                       |
| Model Name                          | H18                        |
| Model Code                          | H18                        |
| Stock Number                        | 12345                      |
| Color                               |                            |
| Condition                           | NEW                        |
| Engine                              | Yamaha VF115LA<br>Outboard |
| Contact                             |                            |
| Shipp's Marine<br>120 US Highway 80 |                            |