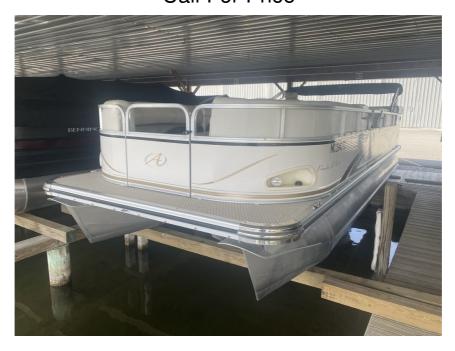

## USED 2007 Avalon 24 Paradise Call For Price

## **Description**

2007 Avalon 24 Paradise: Looking for a reliable and spacious pontoon? Look no further than the 2007 Avalon 24 Paradise. This well-maintained vessel is paired with a robust Yamaha 115 4-stroke engine, ensuring a smooth and powerful ride on the water. With seating for up to 16 passengers, there's ample...