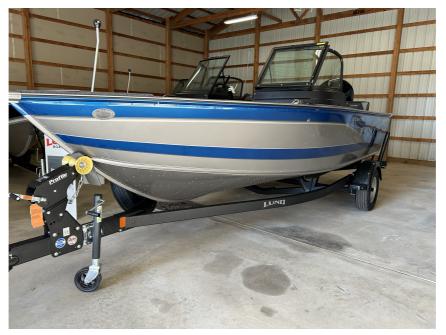

## NEW 2024 Lund 1875 Impact XS Sport Call For Price

## Description

You can fish or ski with this 1875 Impact XS Sport!! The features and accessories on this boat package include custom dual consoles with walkthrough, aft livewell (38" Long/24 Gallon), bow livewell (27" Long/11 Gallon), full lighted instrumentation, Kicker stereo with 2 speakers, Mercury analog gaug...

## **GENERAL INFORMATION**

Manufacturer Lund Model Year 2024 Model Name 1875 Impact XS Sport Model Code 1875 Impact XS Sport Stock Number Cobalt Blue / Silver Color Stone NEW Condition 150 XL Pro XS Engine Outboard 4 Stroke Contact