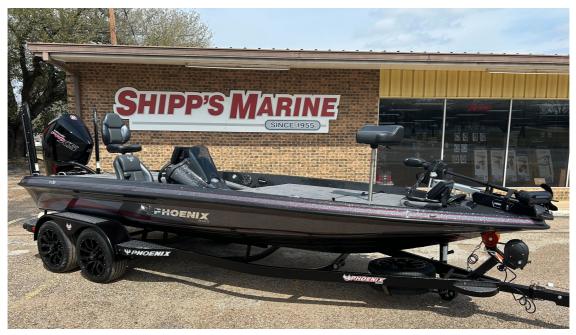

## NEW 2024 Phoenix 21 XE Call For Price

## **GENERAL INFORMATION**

| Manufacturer   | Phoenix                              |
|----------------|--------------------------------------|
| Model Year     | 2024                                 |
| Model Name     | 21 XE                                |
| Model Code     | 21 XE                                |
| Stock Number   | 6212                                 |
| Color          |                                      |
| Condition      | NEW                                  |
| Engine         | Mercury 250 PRO XS<br>V8 Outboard-4s |
| Contact        |                                      |
| Shipp's Marine |                                      |