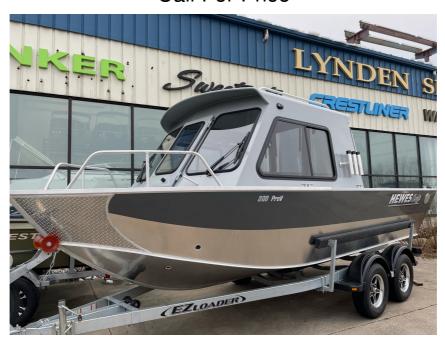

## NEW 2024 Hewescraft 200 Pro V HT Call For Price

## **Description**

Pro V Hewescraft's multi-tool boat, the ProV, ups its game even further with the addition of an optional all-welded hard-top. This top comfortably shelters four to six passengers when the weather and waves get serious. Combined with a full-height, wrap-around gunwale that comes standa...