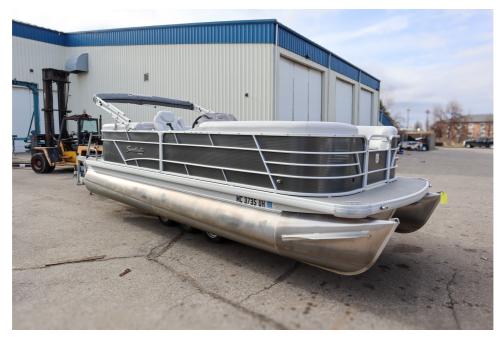

## USED 2019 Godfrey SW2286SB Tritoon \$46,987

## **GENERAL INFORMATION**

Manufacturer Model Year Model Name Model Code Stock Number Color Condition Engine Godfrey 2019 SW2286SB Tritoon SW2286SB Tritoon 6898 charcoal USED Mercury 200L outboard