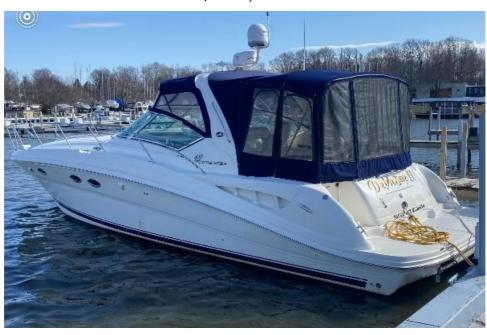

## USED 2003 Sea Ray 420 Sundancer® \$229,500

## **Description**

When Sea Ray came out with 420 Sundancer it instantly became one of the best running boats in the 40'-45' Range. The 14' beam provides a spacious cockpit and cabin for entertaining friends and family on those long trips or just for entertaining on the water. Sea Ray's design provides a solid ride in ...

## **GENERAL INFORMATION**

Manufacturer Sea Ray Model Year 2003

Model Name 420 Sundancer® Model Code 420 Sundancer®

Stock Number

Color White/Navy
Condition USED

Engine 6CTA 8.3L Twin