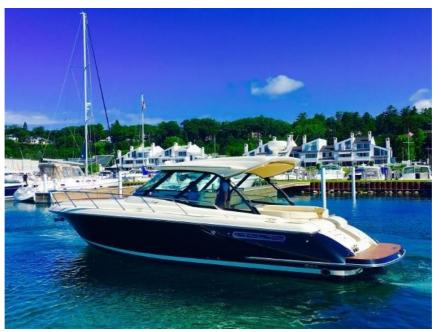

## USED 2014 Chris-Craft Corsair 36 Hard Top Call For Price

## Description

Powerboat Guide says: The Chris-Craft 36 Corsair is a throwback to the days when mahogany Chris-Craft commuter boats and runabouts characterized the boating lifestyle just after the Second World War. The demand for wooden boats may be gone?Chris-Craft continued building wood boats well into the 1960s...

## **GENERAL INFORMATION**

Manufacturer Chris-Craft Model Year 2014 Corsair 36 Model Name Hard Top Corsair 36 Model Code Hard Top Stock Number Black Pearl Color Metallic/Ivory Condition USED 6.0L V8-430CE FWC Engine DP CAT w/Joystick Twin I/O Contact