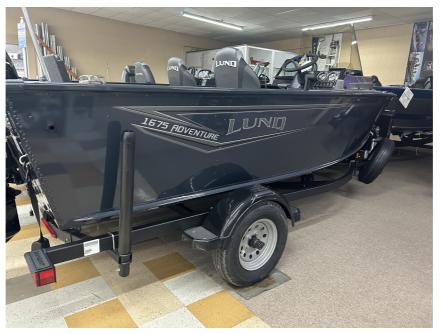

## NEW 2024 Lund 1675 Adventure SS Call For Price

## Description

Fish or ski in this nicely equipped 1675 Adventure SS. The features and accessories on this boat include Integrated Power Strake (IPS) hull, 21-gallon fuel tank, twin plated bottom (Bow to Amidship), Composite transom, vinyl flooring w/carpeted decks, aerated aft livewell (31" long/23-gallon), steer...

## **GENERAL INFORMATION**

Manufacturer Model Year Model Name Model Code Stock Number Color Condition Lund 2024 1675 Adventure SS 1675 Adventure SS

All Gunmetal NEW 90 HP ELPT Outboard 4 Stroke

Engine