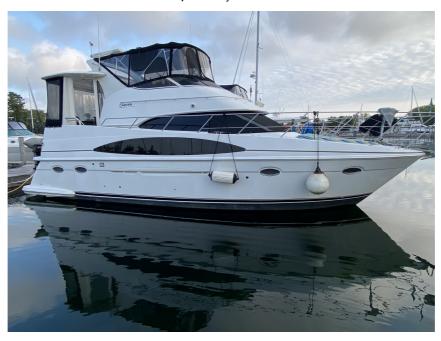

## USED 2000 Carver 396 Motor Yacht \$169,000

## **Description**

Meticulously maintained and cared for 2000 Carver 396 Motor Yacht with Cummins Diesel 6TBA5 Diamond Performance Series. The Carver 396 Motor Yacht is striking and spacious. By raising the gunnels, Carver has opened up the cabin, stretching it the full width of the 13-foot 11-inch beam. Because the sal...