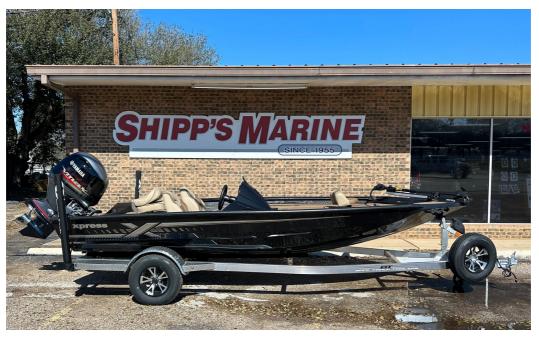

## NEW 2024 Xpress H18 Call For Price

## **GENERAL INFORMATION**

| Manufacturer   | Xpress                     |
|----------------|----------------------------|
| Model Year     | 2024                       |
| Model Name     | H18                        |
| Model Code     | H18                        |
| Stock Number   | 12624                      |
| Color          |                            |
| Condition      | NEW                        |
| Engine         | Yamaha VF115LA<br>Outboard |
| Contact        |                            |
| Shipp's Marine |                            |