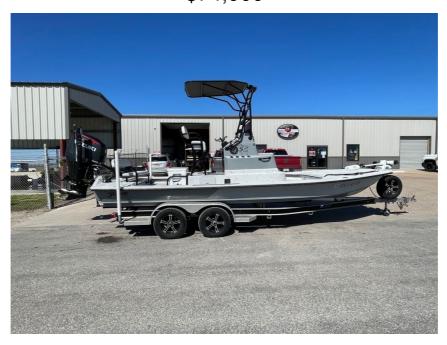

## USED 2018 Shoalwater 23 Cat \$74,900

## **Description**

The 23 Shoalwater Cat is the largest model in the Shoalwater line. The boat rides excellent in extremely shallow waters and runs well in the heavy chop of the bay and inshore waters of Florida. The 8" draft will allow you to get shallower than any bay boat on the market today. The efficient catamaran ...

## **GENERAL INFORMATION**

Manufacturer Shoalwater Model Year 2018

Model Name 23 Cat Model Code 23 Cat

Stock Number

Color Two Ton Gray

Condition USED Engine Suzuki