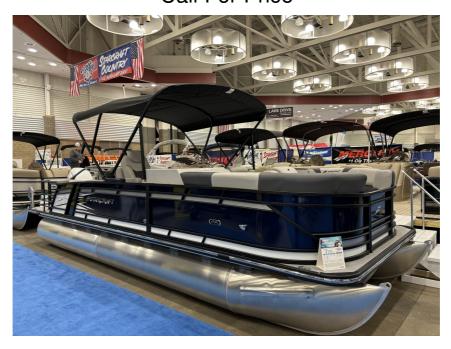

## NEW 2024 Starcraft CX 23 DL BAR Call For Price

## **Description**

ONE OF THE MOST UNIQUE MODELS STARCRAFT OFFERS. THE CX 23 DL BAR POWERED BY A YAMAHA F200 WITH ELECTRIC STEERING AND DIGITAL THROTTLE SHIFT CONTROLS. ADDITIONAL OPTIONS INCLUDE IN FLOOR STORAGE, STAINLESS STEEL DECK TRIM, RAISED HELM, SEA WEAVE FLOORING, PLAYPEN COVER, DUAL BATTERY SWITCH, LIGHTED CU...