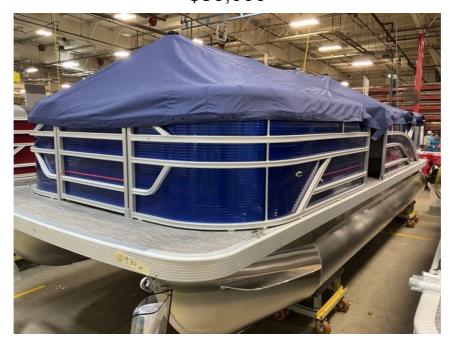

## NEW 2024 Bennington 20 SVL with Yamaha T50 and Scissor trailer \$36,999

## **GENERAL INFORMATION**

Manufacturer Bennington Model Year 2024

Model Name 20 SVL with Yamaha

T50 and Scissor trailer
20 SVL with Yamaha
T50 and Scissor trailer

Stock Number

Model Code

Color Metallic Blue

Condition NEW

Engine Yamaha 50hp