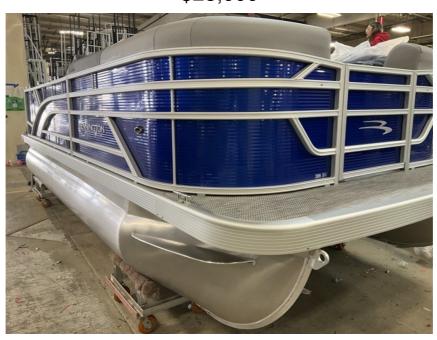

## NEW 2024 Bennington 188 SVL With Yamaha T50 \$28,999

## **Description**

2024 Bennington 188 SVLRICH IN CHARACTER NOT PRICEOffering some of our most popular floorplans and finished with the same high-quality furniture speaks to a level of class you can only get with Bennington.OUR STANDARDS NEVER CHANGEWe never skimp when it comes to quality construction. Our SV Model fea...

Color Metallic Luminous Blue

Condition NEW

Engine Yamaha 50hp