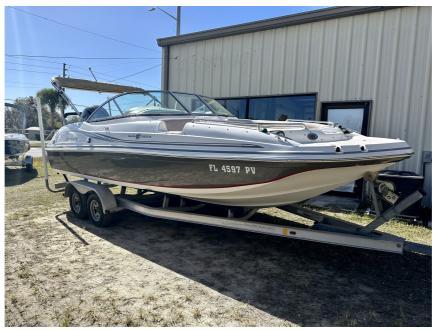

## USED 2015 Hurricane SD217 \$30,985

## Description

2015 Hurricane SD217, Yamaha 200HP 4-stroke, & tandem axle trailer. This boat comes with: bimini top, ski tow, ss rubrail, ss cleats, bow & stern boarding ladder, stern table, boat cover, Lowrance 4? Model Year GPS, & ss prop. This boat is in good condition. Engine hours: 47 Model Name

## **GENERAL INFORMATION**

Manufacturer Model Year Model Name Model Code Stock Number Color Condition Engine

SD217 SD217 Taupe / White

Hurricane

2015

USED

\_

Contact