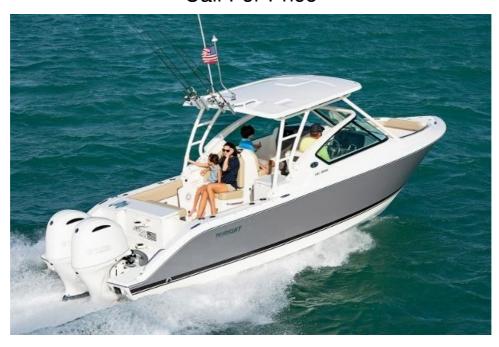

## NEW 2024 Pursuit DC 266 Call For Price

## **Description**

Arriving Summer 2024. Featuring a fiberglass hardtop, tempered glass windshield engineered with a vacuum infused fiberglass frame with roomy walkthrough and plenty of storage, the DC 266 dual console boat has an LOA of 27' and is powered by dependable twin Yamaha Outboards. The adjustable helm seat al...

## **GENERAL INFORMATION**

Manufacturer Pursuit Model Year 2024 Model Name DC 266 Model Code DC 266

Stock Number

Color Fresh White/Black

Condition NEW

F200S DES DEC Twin Engine

Outboard