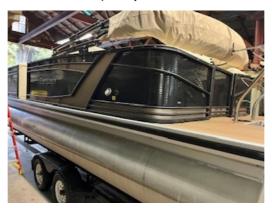

## USED 2017 Sanpan SP 2500 SR Touring - Triple Tube with 2018 Honda BF250 4-stroke Engine \$43,000

## **GENERAL INFORMATION**

WOW, Super nice Tri-toon! 2017 Godfrey Sanpan 2500 SR Triple Tube Pontoon boat with Honda BF 250 4-stroke Outboard Engine. This pontoon is in excellent condition and was sold new by our dealership and has been maintained by our marina.In-floor Storage, Full Woven Vinyl FlooringDepth/Fish Finder in C...