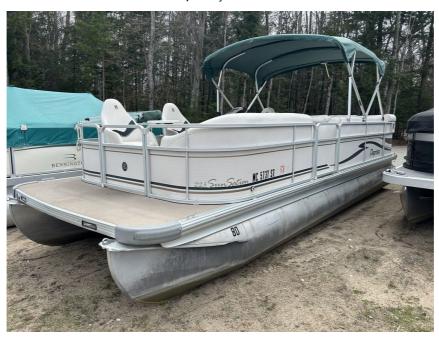

## USED 2006 Premier 225 Sunsation RE \$15,500

## **Description**

2006 Premier 225 Sunsation RE paired with a reliable Evinrude 90HP outboard. This dependable and trustworthy Premier pontoon features a layout with a variety of seating options for however you like to ride!

This boat offers seating for 12 with optimal floor space to go along with dry storage undernea...

Model Vear

Model Code

## **GENERAL INFORMATION**

Manufacturer Premier Model Year 2006

Model Name 225 Sunsation RE Model Code 225 Sunsation RE

Stock Number 3330

Color

Condition

Engine

USED