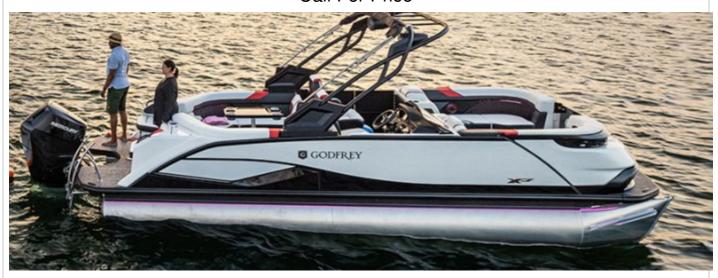

## NEW 2024 Godfrey XP 2500 Call For Price

## **Description**

THIS IS THE GODFREY 2500 XP THE FLAGSHIP OF THE GODFREY LINE. THIS BOAT IS LOADED AND IS THE IMAGE OF LUXURY. WITH 27' OUTER TOONS AND 29' CENTER TOON + A YAMAHA 450HP THIS BOAT WILL TURN HEADS MSRP: 250,555 CALL IN AND SAVE BIG! FINANCING AND DELIVERY ARE AVAILABLE!