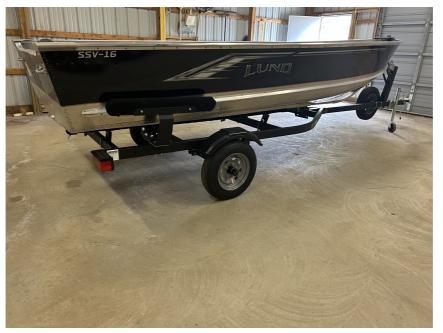

## NEW 2024 Lund SSV 16 Tiller Call For Price

## Description

This package includes the SSV-16 with single axle bunk Shoreland'r Lunguard trailer only. A motor can be added at an additional cost. Please contact our sales department for pricing and more information. The features and accessories of the SSV-16 include an IPS hull, aluminum keelsons, black freeb...

## **GENERAL INFORMATION**

Manufacturer Model Year Model Name Model Code Stock Number Color Condition Engine Lund 2024 SSV 16 Tiller SSV 16 Tiller

Black NEW