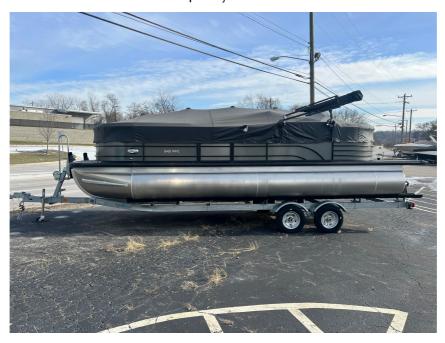

## NEW 2023 Coach Pontoons 243 RFC w/ 350hp Suzuki Dual prop \$99,900

## **Description**

2023 Coach 243 (25') New Boat. A Powered by Suzuki dual Prop 350Hp engine with two stainless steel props. Black Metallic graphite color. Grey Interior. Grey Teak Flooring. Dual Battery switch. Raided Helm with custom Marine Mat. Black Acrylic Table. 60 Gallon Fuel Tank. High Performance ...