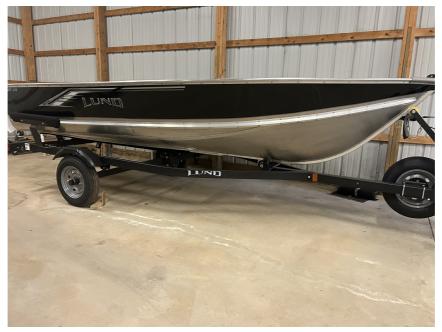

## Description

This WC-14 comes with a Shoreland'r Lunguard single axle bunk trailer equipped with a spare tire and load guides. No motor is included with this boat package. A motor can be added for an additional charge. The features and accessories of this black WC-14 include a composite transom, aluminum encas...