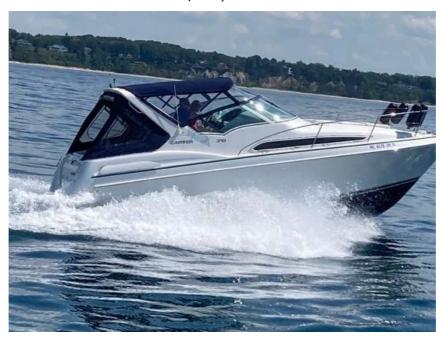

## USED 1996 Carver 310 Mid Cabin Express \$39,900

## **Description**

This freshwater Carver 310 Express looks as good in person as it does in the pictures. She has been well cared for by her current owner and comes with service records. The long list of upgrades has maintained the boat?s great condition, both inside and out. She is stored inside heated for the winter ...