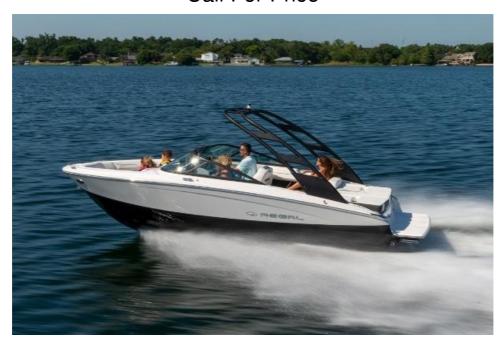

## NEW 2024 Regal LS2 Call For Price

## **Description**

In stock now.Explore luxury in a Regal Bow Rider unmatched in its luxury and style. The LS2 raises the bar for what a 22? boat can and should be.This 2024 Regal LS2 Stern Drive comes equipped with the following manufacturer options:MerCruiser 4.5L 250 Alpha Cat (250hp)Hull Color: Belle Isle BlueBoot ...