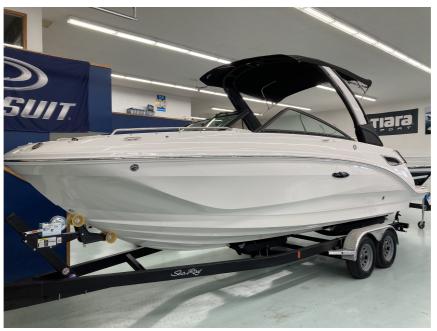

## NEW 2024 Sea Ray SDX 250 Call For Price

## Description

In stock now.The Sea Ray SDX 250 is the go-to for effortless family day boating. Its design reflects a marriage of Sea Ray's expertise and modern consumers' preferences, including a layout that encourages socialization and relaxation, and technology that ensures ease of use. With impressive seating c...