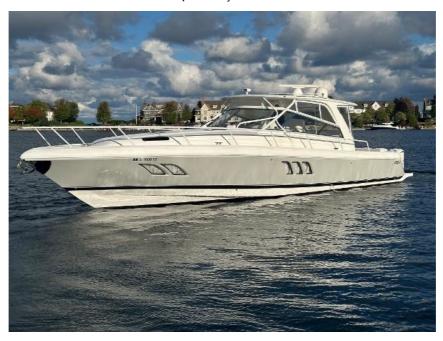

## USED 2016 Intrepid 475 Sport Yacht \$799,000

## **Description**

Introducing the epitome of luxury, performance, and fishability - the Intrepid 475 Sport Yacht. Equipped with (4) Yamaha 350 horsepower engines, alongside joystick docking and a bow thruster for seamless control. Navigate with confidence using Garmin touchscreen electronics (GPS, Fishfinder, and Radar...