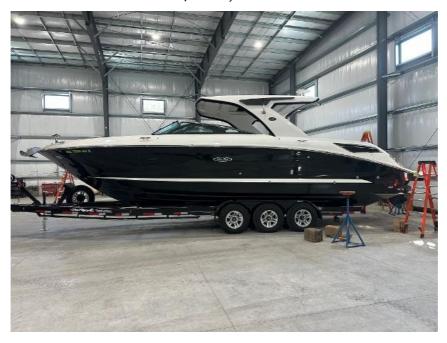

## USED 2022 Sea Ray SLX 350 \$379,900

## **Description**

Fresh Water, Lightly Used - 2022 Sea Ray SLX 350 - Power, Performance, and Luxury!Powered by Twin MerCruiser 8.2L Big Block Engines with Joystick, Auto Heading, and Skyhook (380HP Each) Featured upgrades include:? Sleek Black Hull Color? Submersible Swim Platform, Automated? Premier Stereo Upgrade? D...

## **GENERAL INFORMATION**

Manufacturer Sea Ray Model Year 2022 Model Name SLX 350 Model Code SLX 350

Stock Number

Color Black/White

Condition USED

Engine 8.2L MAG BR3X Axius

Twin I/O