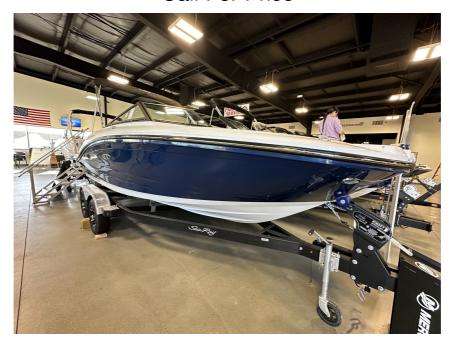

## NEW 2024 Sea Ray SPX 190 Call For Price

## **Description**

In stock now.A comfortable, roomy interior with classic Sea Ray® styling. The SPX® 190 is an athletically gifted performer that helps ensure you make the most of your time on the water. With an affordable price tag and a wide variety of optional packages to suit your lifestyle, the SPX 190 makes the ...

## **GENERAL INFORMATION**

Manufacturer Sea Ray
Model Year 2024
Model Name SPX 190
Model Code SPX 190

Stock Number

Color Sea Ray Blue

Condition NEW

Engine 4.5L MPI Alpha I Stern

Drive