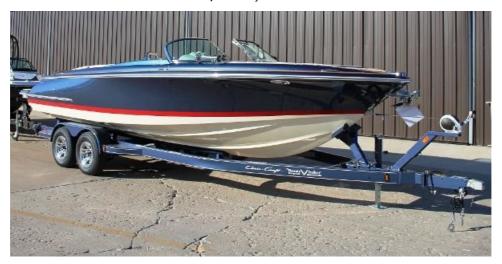

## USED 2018 Chris-Craft Launch 27 \$149,900

## **Description**

A truly one-of-a-kind Chris-Craft 27 Launch. The hull and deck are custom painted in stunning Crystal Blue Metallic and the boat comes with a custom color-matched Phoenix tandem-axle trailer. Low hours on the engine. This boat is a showstopper! Over 275K to replace in today's market.Chris-Craft says:...

## **GENERAL INFORMATION**

Manufacturer Chris-Craft
Model Year 2018
Model Name Launch 27
Model Code Launch 27

Stock Number

Color Blue Crystal Metallic/Red

Condition USED

Engine 6.2L 350 V8 Bravo III

DTS Stern Drive