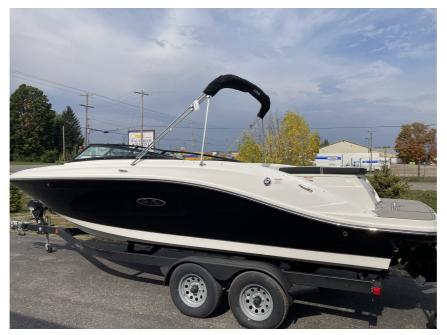

## NEW 2024 Sea Ray SPX 230 Call For Price

## Description

In stock now.The SPX 230 delivers even more of what boaters love about the popular SPX series: Effortless operation, head-turning style, tons of seating and a remarkable amount of space, all in a nimble, sporty package, and all at an accessible price point. Choose from convenient option packages for ...

## **GENERAL INFORMATION**

| Manufacturer | Sea Ray  |
|--------------|----------|
| Model Year   | 2024     |
| Model Name   | SPX 230  |
| Model Code   | SPX 230  |
| Stock Number |          |
| Color        | Black    |
| Condition    | NEW      |
| Engine       | 4.5L MPI |