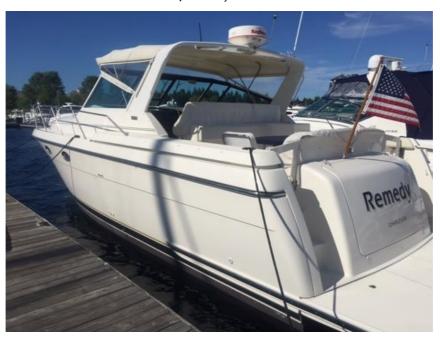

## USED 1995 Tiara 3500 Express \$119,900

## **Description**

On site at our Holland, MI location.Luxury-class cruiser surpassed the competition for tasteful accommodations, premium amenities, spirited performance. Interior is huge for a 35-footer thanks to wide 13'9" beam. Salon lounge converts into second stateroom at night. Huge cockpit with foldaway rear se...