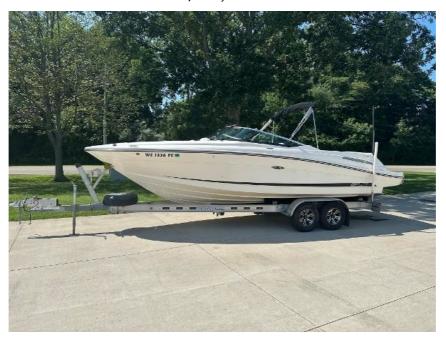

## USED 2014 Sea Ray 250 SLX \$55,000

## **Description**

Available immediately. One of Sea Rays most popular models ever with one of the best rides in the business. 350 Mag Mercruiser with just 323 hours. SIMRAD oversized GPS screen, aluminum trailer, Vacuflush head, power engine hatch, bimini and more. Unique rear sunpad layout which converts to a center...

## **GENERAL INFORMATION**

Manufacturer Sea Ray Model Year 2014 Model Name 250 SLX Model Code 250 SLX

Stock Number

Color White/Black Condition **USED** 

350 Mag MPI DTS BR3 Engine

**ECT Stern Drive** 